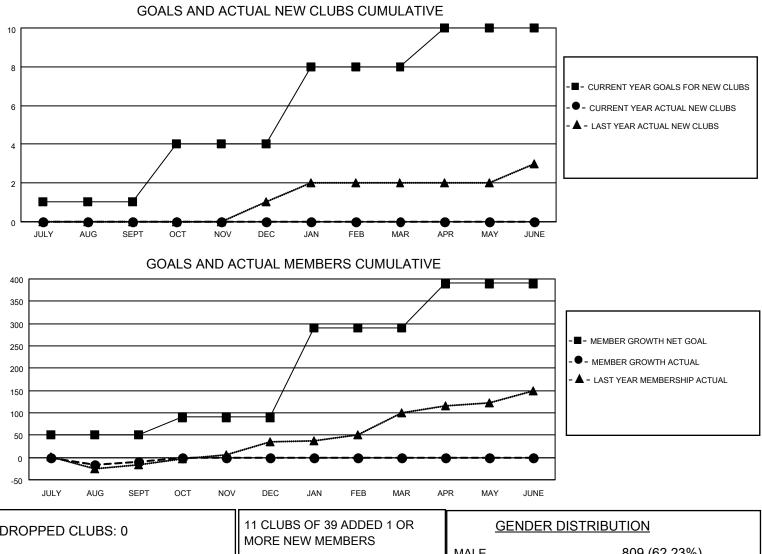

## LOCATION TEXAS

District 2 T1

Results as of: 9/30/2022

| Clubs                 |               |           |               | Members               |                        |                         |                                                    |
|-----------------------|---------------|-----------|---------------|-----------------------|------------------------|-------------------------|----------------------------------------------------|
| RESULTS FOR 2022-2023 |               |           |               | RESULTS FOR 2022-2023 |                        |                         |                                                    |
| QUARTER               | NEW CLUB GOAL | NEW CLUBS | DROPPED CLUBS | QUARTER               | BER GROWTH NET<br>GOAL | MEMBER GROWTH<br>ACTUAL | DROPPED<br>MEMBERS ACTUAL<br>(including transfers) |
| JULY/AUG/SEPT         | 1             | 0         | 0             | JULY/AUG/SEPT         | 50                     | 48                      | 51                                                 |
| OCT/NOV/DEC           | 3             | 0         | 0             | OCT/NOV/DEC           | 40                     | 0                       | 0                                                  |
| JAN/FEB/MAR           | 4             | 0         | 0             | JAN/FEB/MAR           | 200                    | 0                       | 0                                                  |
| APR/MAY/JUNE          | 2             | 0         | 0             | APR/MAY/JUNE          | 100                    | 0                       | 0                                                  |

| DROPPED CLUBS: 0 |    | MORE NEW MEMBERS          | GENDER DISTRIBUTION       |              |  |
|------------------|----|---------------------------|---------------------------|--------------|--|
|                  |    |                           | MALE                      | 809 (62.23%) |  |
|                  |    |                           | FEMALE                    | 491 (37.77%) |  |
| DROPPED MEMBERS  |    |                           | NON BINARY                | 0 (0.00%)    |  |
|                  | 4  |                           | PREFER NOT TO ANSWER      | 0 (0.00%)    |  |
| DECEASED         | 4  |                           |                           |              |  |
| CLUB CANCELLED   | 0  | CLICK HERE FOR CUMULATIVE | TOTAL FAMILY UNIT MEMBERS | 3 153        |  |
| OTHER            | 47 | MEMBERSHIP DATA           |                           |              |  |
| TOTAL            | 51 |                           | FAMILY MEMBERS PAYING HA  | LF DUES 77   |  |
|                  |    |                           |                           |              |  |
|                  |    |                           |                           |              |  |